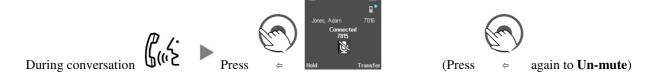

## **Snom M25 DECT Phone Instructions**

## 1. Making Calls

i. Outside Calls



ii. Calling Other Extension



iii. Redial



2. Answering Calls



## 3. Holding a Call

i. To Hold



ii. To Retrieve a call (Call Hold retrieve)

Press **Retrieve** 



# Transferring a Call / Call Transfer

## Blind / Unattended Transfer



#### ii.



#### Making a conference (Conference Call) 5.

#### i. To Establish a Conference



#### To Leave a conference ii.



## 6. Checking Voice Mail



#### 7. <u>Voice Mail Setup</u>





#### 8. <u>Checking Call History</u>



| Icon | Meaning        |
|------|----------------|
| 1    | Received Calls |
| 1    | Dialed Calls   |
|      | Missed Calls   |



#### 9. Adjusting Volume







## 10. <u>Mute</u>



# 11. Forward Call

# i. To set up All Call Forward Mode



## ii. To Cancel Call Forward