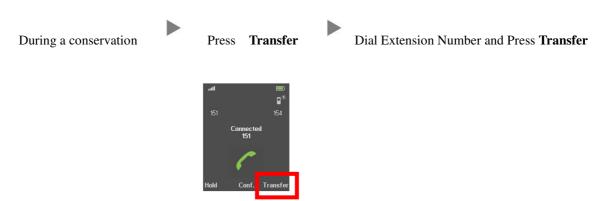

## **Snom M25 DECT Phone Instructions**

## 1. Making Calls

i. Outside Calls



ii. Calling Other Extension



iii. Redial



2. Answering Calls



## 3. Holding a Call

i. To Hold



ii. To Retrieve a call (Call Hold retrieve)

Press **Retrieve** 



# Transferring a Call / Call Transfer

## Blind / Unattended Transfer



#### ii.



#### Making a conference (Conference Call) 5.

#### i. To Establish a Conference



#### To Leave a conference ii.



## 6. Checking Voice Mail



#### 7. <u>Voice Mail Setup</u>





#### 8. <u>Checking Call History</u>



| Icon | Meaning        |
|------|----------------|
| 1    | Received Calls |
| 1    | Dialed Calls   |
|      | Missed Calls   |



#### 9. Adjusting Volume







## 10. <u>Mute</u>



# 11. Forward Call

# i. To set up All Call Forward Mode



## ii. To Cancel Call Forward