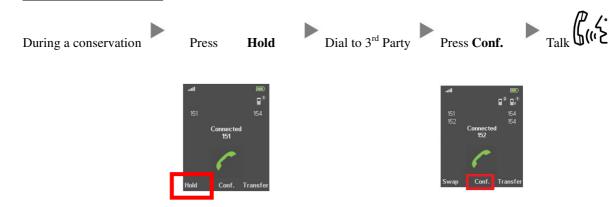

#### Making a conference (Conference Call) 5.

#### i. To Establish a Conference