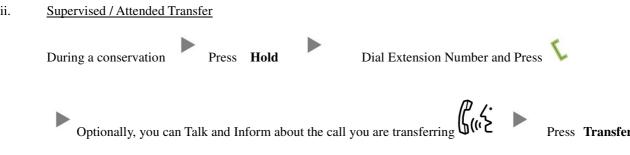

## **Snom M25 DECT Phone Instructions**

## 1. Making Calls

i. Outside Calls



ii. Calling Other Extension



iii. Redial



2. Answering Calls



## 3. Holding a Call

i. To Hold



ii. To Retrieve a call (Call Hold retrieve)

Press **Retrieve** 



# Transferring a Call / Call Transfer

## Blind / Unattended Transfer



#### ii.



#### Making a conference (Conference Call) 5.

#### i. To Establish a Conference



#### To Leave a conference ii.



## 6. Checking Voice Mail



#### 7. <u>Voice Mail Setup</u>





#### 8. <u>Checking Call History</u>



| Icon | Meaning        |
|------|----------------|
| 1    | Received Calls |
| 1    | Dialed Calls   |
|      | Missed Calls   |



#### 9. Adjusting Volume







## 10. <u>Mute</u>



# 11. Forward Call

# i. To set up All Call Forward Mode



## ii. To Cancel Call Forward