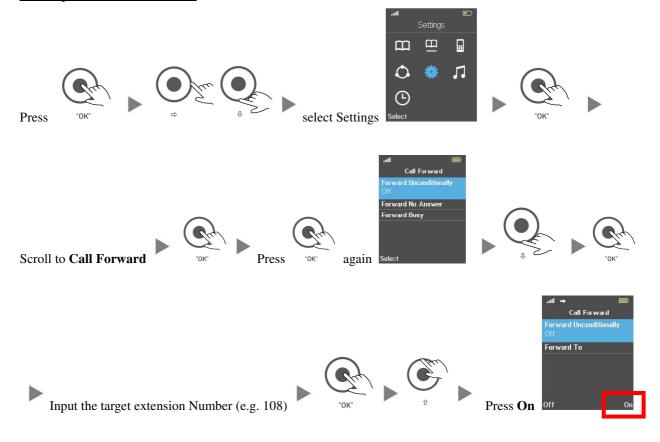

om M25 DECT Phone Instructions**

## 1. Making Calls

i. Outside Calls



ii. Calling Other Extension



iii. Redial



2. Answering Calls



## 3. Holding a Call

i. To Hold



ii. To Retrieve a call (Call Hold retrieve)

Press **Retrieve** 



# Transferring a Call / Call Transfer

## Blind / Unattended Transfer



#### ii.



#### Making a conference (Conference Call) 5.

#### i. To Establish a Conference



#### To Leave a conference ii.



## 6. Checking Voice Mail



#### 7. <u>Voice Mail Setup</u>





#### 8. <u>Checking Call History</u>



| Icon | Meaning        |
|------|----------------|
| 1    | Received Calls |
| 1    | Dialed Calls   |
|      | Missed Calls   |



#### 9. Adjusting Volume







## 10. <u>Mute</u>



# 11. Forward Call

# i. To set up All Call Forward Mode



## ii. To Cancel Call Forward