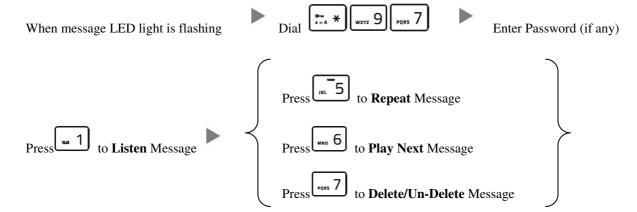

## **Snom M25 DECT Phone Instructions**

## 1. Making Calls

i. Outside Calls



ii. Calling Other Extension



iii. Redial



2. Answering Calls



## 3. Holding a Call

i. To Hold



ii. To Retrieve a call (Call Hold retrieve)

Press **Retrieve** 



# Transferring a Call / Call Transfer

## Blind / Unattended Transfer



#### ii.



#### Making a conference (Conference Call) 5.

#### i. To Establish a Conference



#### To Leave a conference ii.



## 6. Checking Voice Mail



#### 7. <u>Voice Mail Setup</u>





#### 8. <u>Checking Call History</u>



| Icon | Meaning        |
|------|----------------|
| 1    | Received Calls |
| 1    | Dialed Calls   |
|      | Missed Calls   |



#### 9. Adjusting Volume







## 10. <u>Mute</u>



# 11. Forward Call

# i. To set up All Call Forward Mode



## ii. To Cancel Call Forward