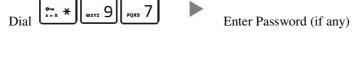

## **Snom M25 DECT Phone Instructions**

## 1. Making Calls

i. Outside Calls



ii. Calling Other Extension



iii. Redial



2. Answering Calls



## 3. Holding a Call

i. To Hold



ii. To Retrieve a call (Call Hold retrieve)

Press **Retrieve** 



# Transferring a Call / Call Transfer

## Blind / Unattended Transfer



#### ii.



#### Making a conference (Conference Call) 5.

#### i. To Establish a Conference



#### To Leave a conference ii.



## 6. Checking Voice Mail



#### 7. <u>Voice Mail Setup</u>





#### 8. <u>Checking Call History</u>



| Icon | Meaning        |
|------|----------------|
| 1    | Received Calls |
| 1    | Dialed Calls   |
|      | Missed Calls   |



#### 9. Adjusting Volume







## 10. <u>Mute</u>



# 11. Forward Call

# i. To set up All Call Forward Mode



## ii. To Cancel Call Forward