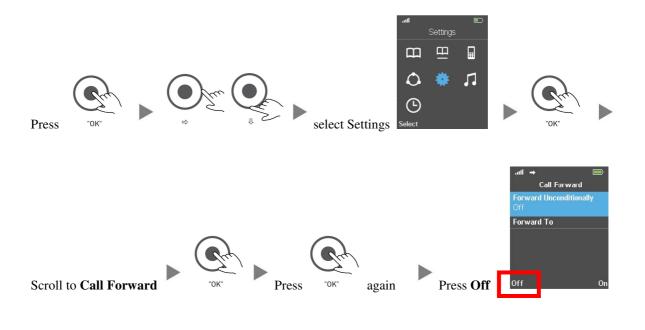

## 1. Making Calls

i. Outside Calls



ii. Calling Other Extension



iii. Redial



2. Answering Calls



## 3. Holding a Call

i. To Hold



ii. To Retrieve a call (Call Hold retrieve)

Press **Retrieve** 



# Transferring a Call / Call Transfer

## Blind / Unattended Transfer



#### ii.



#### Making a conference (Conference Call) 5.

#### i. To Establish a Conference



#### To Leave a conference ii.



## 6. Checking Voice Mail



#### 7. <u>Voice Mail Setup</u>





#### 8. <u>Checking Call History</u>



| Icon | Meaning        |
|------|----------------|
| 1    | Received Calls |
| 1    | Dialed Calls   |
|      | Missed Calls   |



#### 9. Adjusting Volume







## 10. <u>Mute</u>



# 11. Forward Call

# i. To set up All Call Forward Mode



## ii. To Cancel Call Forward