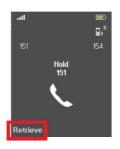

## 3. Holding a Call

i. To Hold

ii. To Retrieve a call (Call Hold retrieve)

Press **Retrieve** 