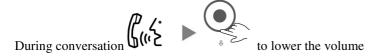

## **Snom M25 DECT Phone Instructions**

## 1. Making Calls

i. Outside Calls



ii. Calling Other Extension



iii. Redial



2. Answering Calls



## 3. Holding a Call

i. To Hold



ii. To Retrieve a call (Call Hold retrieve)

Press **Retrieve** 



# Transferring a Call / Call Transfer

## Blind / Unattended Transfer



#### ii.



#### Making a conference (Conference Call) 5.

#### i. To Establish a Conference



#### To Leave a conference ii.



## 6. Checking Voice Mail



#### 7. <u>Voice Mail Setup</u>





#### 8. <u>Checking Call History</u>



| Icon | Meaning        |
|------|----------------|
| 1    | Received Calls |
| 1    | Dialed Calls   |
|      | Missed Calls   |



#### 9. Adjusting Volume







## 10. <u>Mute</u>



# 11. Forward Call

# i. To set up All Call Forward Mode



## ii. To Cancel Call Forward