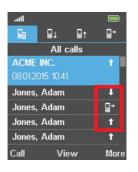

#### 8. <u>Checking Call History</u>

| Icon | Meaning        |
|------|----------------|
| 1    | Received Calls |
| 1    | Dialed Calls   |
|      | Missed Calls   |