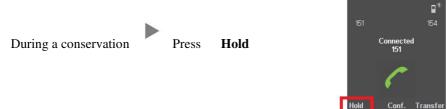

## 3. Holding a Call

i. To Hold

ii. To Retrieve a call (Call Hold retrieve)

Press **Retrieve** 