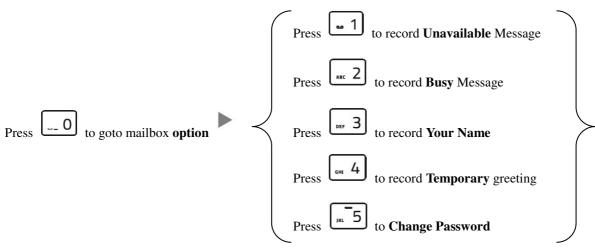

## **Snom M25 DECT Phone Instructions**

## 1. Making Calls

i. Outside Calls



ii. Calling Other Extension



iii. Redial



2. Answering Calls



## 3. Holding a Call

i. To Hold



ii. To Retrieve a call (Call Hold retrieve)

Press **Retrieve** 



# Transferring a Call / Call Transfer

## Blind / Unattended Transfer



#### ii.



#### Making a conference (Conference Call) 5.

#### i. To Establish a Conference



#### To Leave a conference ii.



## 6. Checking Voice Mail



#### 7. <u>Voice Mail Setup</u>





#### 8. <u>Checking Call History</u>



| Icon | Meaning        |
|------|----------------|
| 1    | Received Calls |
| 1    | Dialed Calls   |
|      | Missed Calls   |



#### 9. Adjusting Volume







## 10. <u>Mute</u>



# 11. Forward Call

# i. To set up All Call Forward Mode



## ii. To Cancel Call Forward