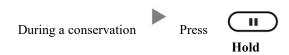

## Snom D345 / D375 Instructions

## 1. Making Calls

i. Outside Calls



ii. Calling Other Extension



iii. Redial



## 2. Answering Calls



# 3. Transferring a Call / Call Transfer

## i. <u>Blind / Unattended Transfer</u>



## ii. Supervised / Attended Transfer



# 4. Holding a Call

# i. <u>To Hold</u>



## ii. To Retrieve a call (Call Hold retrieve)



#### 5. Making a conference (Conference Call)

## To Establish a Conference



#### To Leave a conference and talk to the original person ii.



## iii.



#### To Leave a conference iv.



#### **Checking Voice Mail** 6.





#### 7. **Voice Mail Setup**





## 8. Checking Call History



#### 9. Forward Call

#### i. To set up All Call Forward Mode



### ii. To set up Busy Call Forward Mode



| Press Press (or choose "Call Features")                                                    |         |
|--------------------------------------------------------------------------------------------|---------|
| Press 1 (or choose "Call Forwarding") Press or (or choose "Forward after Timeout")         |         |
| Press (or choose "Call Forward