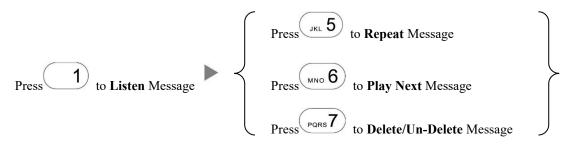

## Snom D345 / D375 Instructions

## 1. Making Calls

i. Outside Calls



ii. Calling Other Extension



iii. Redial



## 2. Answering Calls



# 3. Transferring a Call / Call Transfer

## i. <u>Blind / Unattended Transfer</u>



## ii. Supervised / Attended Transfer



# 4. Holding a Call

# i. <u>To Hold</u>



## ii. To Retrieve a call (Call Hold retrieve)



#### 5. Making a conference (Conference Call)

## To Establish a Conference



#### To Leave a conference and talk to the original person ii.



## iii.



#### To Leave a conference iv.



#### **Checking Voice Mail** 6.





#### 7. **Voice Mail Setup**





## 8. Checking Call History



#### 9. Forward Call

#### i. To set up All Call Forward Mode



### ii. To set up Busy Call Forward Mode



| Press Press (or choose "Call Features")                                                    |         |
|--------------------------------------------------------------------------------------------|---------|
| Press 1 (or choose "Call Forwarding") Press or (or choose "Forward after Timeout")         |         |
| Press (or choose "Call Forwarding Time") Input the No Answer Time (e.g. 20 seconds) Confin | )<br>•m |
| Press (or choose "Target for Forwarding") Input the target extension Number (e.g. 108)     |         |
| Press 1 until the screen shows "Enable Forwarding [Yes]"  Confirm                          |