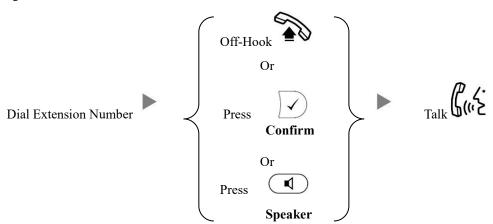

## Snom D345 / D375 Instructions

## 1. Making Calls

i. Outside Calls



ii. Calling Other Extension



iii. Redial



## 2. Answering Calls



# 3. Transferring a Call / Call Transfer

## i. <u>Blind / Unattended Transfer</u>



## ii. Supervised / Attended Transfer



# 4. Holding a Call

# i. <u>To Hold</u>



## ii. To Retrieve a call (Call Hold retrieve)



#### 5. Making a conference (Conference Call)

## To Establish a Conference



#### To Leave a conference and talk to the original person ii.



## iii.



#### To Leave a conference iv.



#### **Checking Voice Mail** 6.





#### 7. **Voice Mail Setup**





## 8. Checking Call History



#### 9. Forward Call

#### i. To set up All Call Forward Mode



### ii. To set up Busy Call Forward Mode



| Press Press (or choose "Call Features")                                                    |         |
|------------------------------