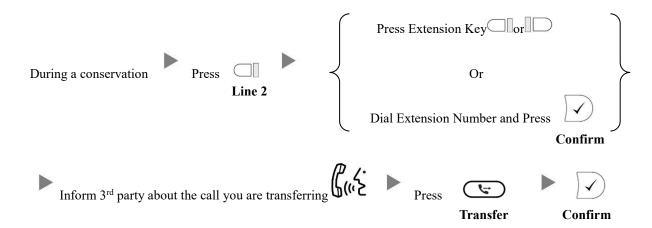

## Snom D345 / D375 Instructions

## 1. Making Calls

i. Outside Calls



ii. Calling Other Extension



iii. Redial



## 2. Answering Calls



# 3. Transferring a Call / Call Transfer

## i. <u>Blind / Unattended Transfer</u>



## ii. Supervised / Attended Transfer



# 4. Holding a Call

# i. <u>To Hold</u>



## ii. To Retrieve a call (Call Hold retrieve)



#### 5. Making a conference (Conference Call)

## To Establish a Conference



#### To Leave a conference and talk to the original person ii.



## iii.



#### To Leave a conference iv.



#### **Checking Voice Mail** 6.





#### 7. **Voice Mail Setup**





## 8. Checking Call History



#### 9. Forward Call

#### i. To set up All Call Forward Mode



### ii. To set up Busy Call Forward Mode



| Press Press (or choose "Call Features")                                                    |         |
|--------------------------------------------------------------------------------------------|---------|
| Press 1 (or choose "Call Forwarding") Press or (or choose "Forward after Timeout")