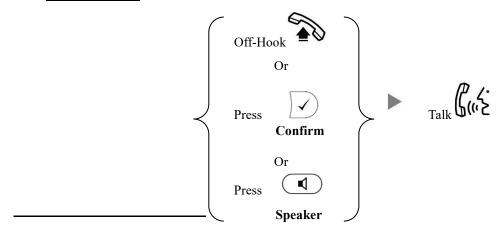

## Snom D345 / D375 Instructions

## 1. Making Calls

i. Outside Calls



ii. Calling Other Extension



iii. Redial



## 2. Answering Calls



# 3. Transferring a Call / Call Transfer

## i. <u>Blind / Unattended Transfer</u>



## ii. Supervised / Attended Transfer



# 4. Holding a Call

# i. <u>To Hold</u>



## ii. To Retrieve a call (Call Hold retrieve)



#### 5. Making a conference (Conference Call)

## To Establish a Conference



#### To Leave a conference and talk to the original person ii.



## iii.



#### To Leave a conference iv.



#### **Checking Voice Mail** 6.





#### 7. **Voice Mail Setup**





## 8. Checking Call History



#### 9. Forward Call

#### i. To set up All Call Forward Mode



### ii. To set up Busy Call Forward Mode



| Press Press (or choose "Call Features")                                                    |         |
|----------------------------------------------------------------------