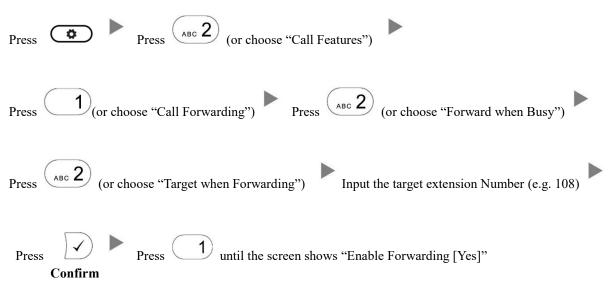

#### 9. Forward Call

### ii. To set up Busy Call Forward Mode

| Press Press (or choose "Call Features")                                                    |         |
|--------------------------------------------------------------------------------------------|---------|
| Press 1 (or choose "Call Forwarding") Press or (or choose "Forward after Timeout")         |         |
| Press (or choose "Call Forwarding Time") Input the No Answer Time (e.g. 20 seconds) Confin | )<br>•m |
| Press (or choose "Target for Forwarding") Input the target extension Number (e.g. 108)     |         |
| Press 1 until the screen shows "Enable Forwarding [Yes]"  Confirm                          |         |
| iv. To Cancel Call Forward  Press Press (or choose "Call Features")                        |         |
| Press 1 (or choose "Call Forwarding") Choose the Forwarding mode to be canceled            |         |
| Press 1 until the screen shows "Enable Forwarding [No]"                                    |         |
| 10. Address Book                                                                           |         |
| Press the Navigation Key to select the Address Press Confirm                               |         |