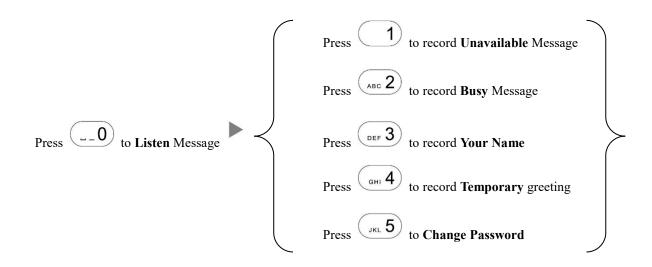

## Snom D345 / D375 Instructions

## 1. Making Calls

i. Outside Calls



ii. Calling Other Extension



iii. Redial



## 2. Answering Calls



# 3. Transferring a Call / Call Transfer

## i. <u>Blind / Unattended Transfer</u>



## ii. Supervised / Attended Transfer



# 4. Holding a Call

# i. <u>To Hold</u>



## ii. To Retrieve a call (Call Hold retrieve)



#### 5. Making a conference (Conference Call)

## To Establish a Conference



#### To Leave a conference and talk to the original person ii.



## iii.



#### To Leave a conference iv.



#### **Checking Voice Mail** 6.





#### 7. **Voice Mail Setup**





## 8. Checking Call History



#### 9. Forward Call

#### i. To set up All Call Forward Mode



### ii. To set up Busy Call Forward Mode



| Press Press (or choose "Call Features")                                                    |         |
|--------------------------------------------------------------------------------------------|---------|
| Press 1 (or choose "Call Forwarding") Press or (or choose "Forward after Timeout")         |         |
| Press (or choose "Call Forwarding Time") Input the No Answer Time (e.g. 20 seconds) Confin | )<br>•m |
| Press (or choose "Target for Forwarding") Input the target extension Number (e.g. 108)     |         |
| Press 1 until the screen shows "Enable Forwarding [Yes]"  Confirm                          |         |
| iv. To Cancel Call Forward