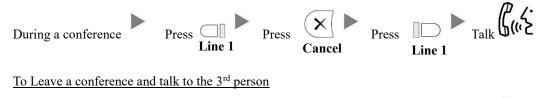

## Snom D345 / D375 Instructions

## 1. Making Calls

i. Outside Calls



ii. Calling Other Extension



iii. Redial



## 2. Answering Calls



# 3. Transferring a Call / Call Transfer

## i. <u>Blind / Unattended Transfer</u>



## ii. Supervised / Attended Transfer



# 4. Holding a Call

# i. <u>To Hold</u>



## ii. To Retrieve a call (Call Hold retrieve)



#### 5. Making a conference (Conference Call)

## To Establish a Conference



#### To Leave a conference and talk to the original person ii.



## iii.



#### To Leave a conference iv.



#### **Checking Voice Mail** 6.





#### 7. **Voice Mail Setup**





## 8. Checking Call History



#### 9. Forward Call

#### i. To set up All Call Forward Mode



### ii. To set up Busy Call Forward Mode



| Press Press (or choose "Call Features")                                                    |         |
|--------------------------------------------------------------------------------------------|---------|
| Press 1 (or choose "Call Forwarding") Press or (or choose "Forward after Timeout")         |         |
| Press (or choose "Call Forwarding Time") Input the No Answer Time (e.g. 20 seconds) Confin | )<br>•m |
| Press (or choose "Target for Forwarding") Input the target extension Number (e.g. 108)     |         |
| Press 1 until t