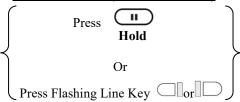

## Snom D345 / D375 Instructions

## 1. Making Calls

i. Outside Calls



ii. Calling Other Extension



iii. Redial



## 2. Answering Calls



# 3. Transferring a Call / Call Transfer

## i. <u>Blind / Unattended Transfer</u>



## ii. Supervised / Attended Transfer



# 4. Holding a Call

# i. <u>To Hold</u>



## ii. To Retrieve a call (Call Hold retrieve)



#### 5. Making a conference (Conference Call)

## To Establish a Conference



#### To Leave a conference and talk to the original person ii.



## iii.



#### To Leave a conference iv.



#### **Checking Voice Mail** 6.





#### 7. **Voice Mail Setup**





## 8. Checking Call History



#### 9. Forward Call

#### i. To set up All Call Forward Mode



### ii. To set up Busy Call Forward Mode



| Press Press (or choose "Call Features")                                                    |         |
|--------------------------------------------------------------------------------------------|---------|
| Press 1 (or choose "Call Forwarding") Press or (or choose "Forward after Timeout")         |         |
| Press (or choose "Call Forwarding Time") Input the No Answer Time (e.g. 20 secon