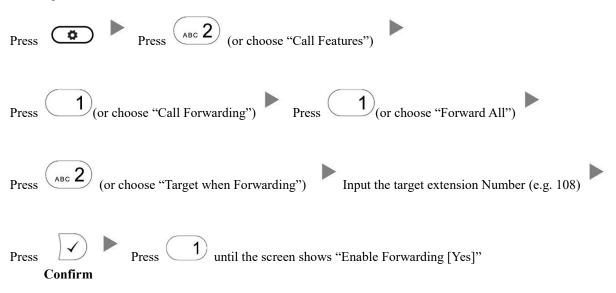

## Snom D345 / D375 Instructions

## 1. Making Calls

i. Outside Calls



ii. Calling Other Extension



iii. Redial



## 2. Answering Calls



# 3. Transferring a Call / Call Transfer

## i. <u>Blind / Unattended Transfer</u>



## ii. Supervised / Attended Transfer



# 4. Holding a Call

# i. <u>To Hold</u>



## ii. To Retrieve a call (Call Hold retrieve)



#### 5. Making a conference (Conference Call)

## To Establish a Conference



#### To Leave a conference and talk to the original person ii.



## iii.



#### To Leave a conference iv.



#### **Checking Voice Mail** 6.





#### 7. **Voice Mail Setup**





## 8. Checking Call History



#### 9. Forward Call

#### i. To set up All Call Forward Mode



### ii. To set up Busy Call Forward Mode



| Press Press (or choose "Call Features")                                                    |         |
|--------------------------------------------------------------------------------------------|---------|
| Press 1 (or choose "Call Forwarding") Press or (or choose "Forward after Timeout")         |         |
| Press (or choose "Call Forwarding Time") Input the No Answer Time (e.g. 20 seconds) Confin | )<br>•m |
| Press (or choose "Target for Forwarding") Input the target extension Number (e.g. 108)     |         |
| Press 1 until the screen shows "Enable Forwarding [Yes]"  Confirm                          |         |
| iv. To Cancel Call Forward  Press Press (or choose "Call Features")                        |         |
| Press 1 (or choos