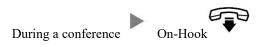

## Snom D345 / D375 Instructions

## 1. Making Calls

i. Outside Calls



ii. Calling Other Extension



iii. Redial



## 2. Answering Calls



# 3. Transferring a Call / Call Transfer

## i. <u>Blind / Unattended Transfer</u>



## ii. Supervised / Attended Transfer



# 4. Holding a Call

# i. <u>To Hold</u>



## ii. To Retrieve a call (Call Hold retrieve)



#### 5. Making a conference (Conference Call)

## To Establish a Conference



#### To Leave a conference and talk to the original person ii.



## iii.



#### To Leave a conference iv.



#### **Checking Voice Mail** 6.





#### 7. **Voice Mail Setup**





## 8. Checking Call History



#### 9. Forward Call

#### i. To set up All Call Forward Mode



### ii. To set up Busy Call Forward Mode



| Press Press (or choose "Call Features")                                                    |         |
|--------------------------------------------------------------------------------------------|---------|
| Press 1 (or choose "Call Forwarding") Press or (or choose "Forward after Timeout")         |         |
| Press (or choose "Call Forwarding Time") Input the No Answer Time (e.g. 20 seconds) Confin | )<br>•m |
| Press (or choose "Target for Forwarding") Input the target extension Number (e.g. 108)     |         |
| Press 1 until the screen shows "Enable Forwarding [Yes]"  Co