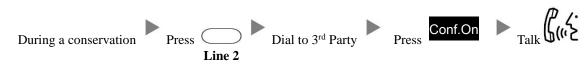

#### 5. Making a conference (Conference Call)

#### i. To Establish a Conference