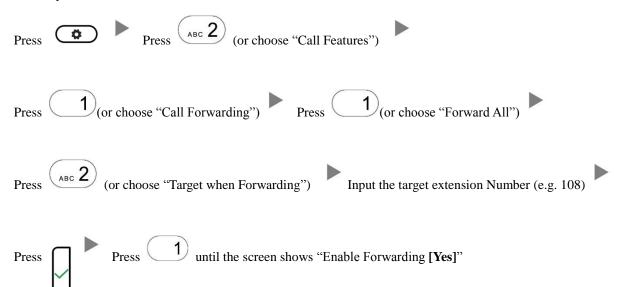

nom

#### **Snom D725 Instructions**

# 1. Making Calls

## i. Outside Calls



## ii. Calling Other Extension



#### iii. Redial



# 2. Answering Calls



# 3. Transferring a Call / Call Transfer

i. <u>Blind / Unattended Transfer</u>



ii. <u>Supervised / Attended Transfer</u>





# 4. Holding a Call

i. <u>To Hold</u>



ii. To Retrieve a call (Call Hold retrieve)



#### 5. Making a conference (Conference Call)

#### i. To Establish a Conference



#### ii. To Leave a conference and talk to the original person



# iii. To Leave a conference and talk to the 3<sup>rd</sup> person



## iv. To Leave a conference



## 6. Checking Voice Mail



## 7. <u>Voice Mail Setup</u>





# 8. <u>Checking Call History</u>



#### 9. Forward Call

#### i. <u>To set up All Call Forward Mode</u>



#### ii. To set up Busy Call Forward Mode



Press Press 1 until the screen shows "Enable Forwarding [Yes]"

| Press Press (or choose "Call Features")                                                |
|----------------------------------------------------------------------------------------|
| Press (or choose "Call Forwarding") Press (or choose "Forward after Timeout")          |
| Press (or choose "Call Forwarding Time") Input the No Answer Time (e.g. 20 seconds)    |
| Press (or choose "Target for Forwarding") Input the target extension Number (e.g. 108) |
| Press Press 1 until the screen shows "Enable Forwarding [Yes]"                         |
| To Cancel Call Forward                                                                 |
| Press Press (or choose "Call Features")