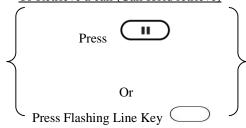

# 4. Holding a Call

i. <u>To Hold</u>

ii. To Retrieve a call (Call Hold retrieve)