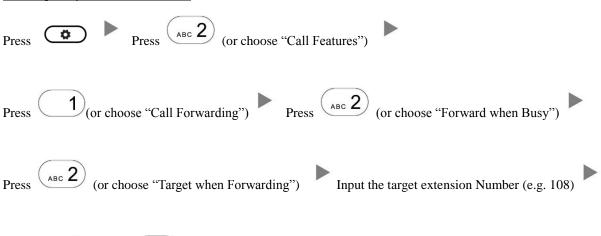

#### ii. To set up Busy Call Forward Mode

Press Press 1 until the screen shows "Enable Forwarding [Yes]"

| Press Press (or choose "Call Features")                                                |
|----------------------------------------------------------------------------------------|
| Press (or choose "Call Forwarding") Press (or choose "Forward after Timeout")          |
| Press (or choose "Call Forwarding Time") Input the No Answer Time (e.g. 20 seconds)    |
| Press (or choose "Target for Forwarding") Input the target extension Number (e.g. 108) |
| Press Press 1 until the screen shows "Enable Forwarding [Yes]"                         |
| To Cancel Call Forward                                                                 |
| Press Press (or choose "Call Features")                                                |
| Press (or choose "Call Forwarding") Choose the Forwarding mode to be canceled          |
| Press 1 until the screen shows "Enable Forwarding [No]"                                |
|                                                                                        |