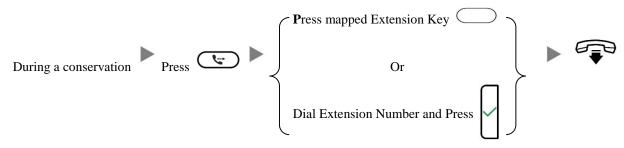

# 3. Transferring a Call / Call Transfer

i. <u>Blind / Unattended Transfer</u>

ii. <u>Supervised / Attended Transfer</u>