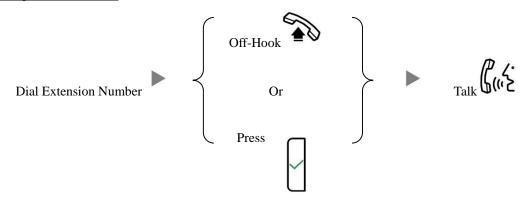

# snom

#### **Snom D725 Instructions**

# 1. Making Calls

## i. Outside Calls



## ii. Calling Other Extension



#### iii. Redial



# 2. Answering Calls



# 3. Transferring a Call / Call Transfer

i. <u>Blind / Unattended Transfer</u>



ii. <u>Supervised / Attended Transfer</u>





# 4. Holding a Call

i. <u>To Hold</u>



ii. To Retrieve a call (Call Hold retrieve)



#### 5. Making a conference (Conference Call)

#### i. To Establish a Conference



#### ii. To Leave a conference and talk to the original person



# iii. To Leave a conference and talk to the 3<sup>rd</sup> person



## iv. To Leave a conference



## 6. Checking Voice Mail



## 7. <u>Voice Mail Setup</u>





# 8. <u>Checking Call History</u>



#### 9. Forward Call

#### i. <u>To set up All Call Forward Mode</u>



#### ii. To set up Busy Call Forward Mode



Press Press 1 until the screen shows "Enable Forwarding [Yes]"

|