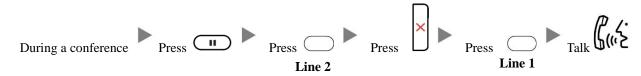

#### ii. To Leave a conference and talk to the original person

# iii. To Leave a conference and talk to the 3<sup>rd</sup> person