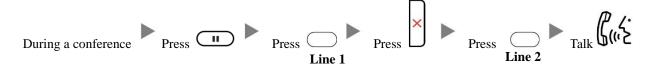

# snom

#### **Snom D725 Instructions**

# 1. Making Calls

## i. Outside Calls



## ii. Calling Other Extension



#### iii. Redial



# 2. Answering Calls



# 3. Transferring a Call / Call Transfer

i. <u>Blind / Unattended Transfer</u>



ii. <u>Supervised / Attended Transfer</u>





# 4. Holding a Call

i. <u>To Hold</u>



ii. To Retrieve a call (Call Hold retrieve)



#### 5. Making a conference (Conference Call)

#### i. To Establish a Conference



#### ii. To Leave a conference and talk to the original person



# iii. To Leave a conference and talk to the 3<sup>rd</sup> person



## iv. To Leave a conference



## 6. Checking Voice Mail



## 7. <u>Voice Mail Setup</u>





# 8. <u>Checking Call History</u>



#### 9. Forward Call

#### i. <u>To set up All Call Forward Mode</u>



#### ii. To set up Busy Call Forward Mode



Press Press 1 until the screen shows "Enable Forwarding [Yes]"

| Press Press (or choose "Call Features")                                                |
|----------------------------------------------------------------------------------------|
| Press (or choose "Call Forwarding") Press (or choose "Forward after Timeout")          |
| Press (or choose "Call Forwarding Time") Input the No Answer Time (e.g. 20 seconds)    |
| Press (or choose "Target for Forwarding") Input the target extension Number (e.g. 108) |
| Press Press 1 until the scr