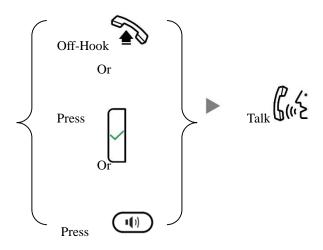

# snom

#### **Snom D725 Instructions**

# 1. Making Calls

## i. Outside Calls



## ii. Calling Other Extension



#### iii. Redial



# 2. Answering Calls



# 3. Transferring a Call / Call Transfer

i. <u>Blind / Unattended Transfer</u>



ii. <u>Supervised / Attended Transfer</u>





# 4. Holding a Call

i. <u>To Hold</u>



ii. To Retrieve a call (Call Hold retrieve)



#### 5. Making a conference (Conference Call)

#### i. To Establish a Conference



#### ii. To Leave a conference and talk to the original person



# iii. To Leave a conference and talk to the 3<sup>rd</sup> person



## iv. To Leave a conference



## 6. Checking Voice Mail



## 7. <u>Voice Mail Setup</u>





# 8. <u>Checking Call History</u>



#### 9. Forward Call

#### i. <u>To set up All Call Forward Mode</u>



#### ii. To set up Busy Call Forward Mode



Press Press 1 until the screen shows "Enable Forwarding [Yes]"

| Press Press (or choose "Call Features")