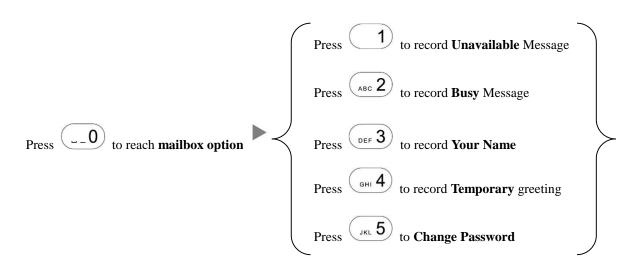

# snom

#### **Snom D725 Instructions**

# 1. Making Calls

## i. Outside Calls



## ii. Calling Other Extension



#### iii. Redial



# 2. Answering Calls



# 3. Transferring a Call / Call Transfer

i. <u>Blind / Unattended Transfer</u>



ii. <u>Supervised / Attended Transfer</u>





# 4. Holding a Call

i. <u>To Hold</u>



ii. To Retrieve a call (Call Hold retrieve)



#### 5. Making a conference (Conference Call)

#### i. To Establish a Conference



#### ii. To Leave a conference and talk to the original person



# iii. To Leave a conference and talk to the 3<sup>rd</sup> person



## iv. To Leave a conference



## 6. Checking Voice Mail



## 7. <u>Voice Mail Setup</u>





# 8. <u>Checking Call History</u>



#### 9. Forward Call

#### i. <u>To set up All Call Forward Mode</u>



#### ii. To set up Busy Call Forward Mode



Press Press 1 until the screen shows "Enable Forwarding [Yes]"

| Press Press (or choose "Call Features")                                                |
|----------------------------------------------------------------------------------------|
| Press (or choose "Call Forwarding") Press (or choose "Forward after Timeout")          |
| Press (or choose "Call Forwarding Time") Input the No Answer Time (e.g. 20 seconds)    |
| Press (or choose "Target for Forwarding") Input the target extension Number (e.g. 108) |
| Press Press 1 until the screen shows "Enable Forwarding [Yes]"                         |
| To Cancel Call Forward