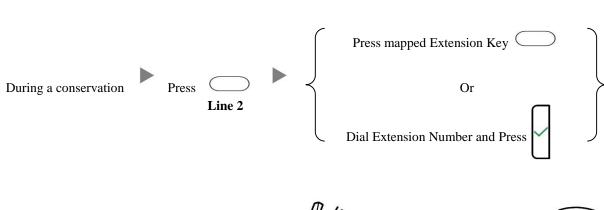

# 3. Transferring a Call / Call Transfer

i. <u>Blind / Unattended Transfer</u>

ii. <u>Supervised / Attended Transfer</u>