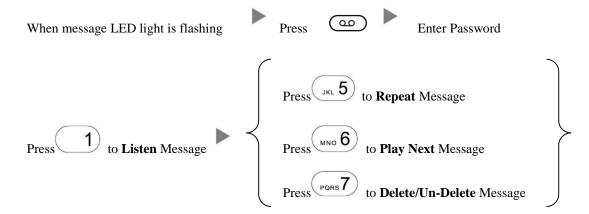

# snom

#### **Snom D725 Instructions**

# 1. Making Calls

## i. Outside Calls



## ii. Calling Other Extension



#### iii. Redial



# 2. Answering Calls



# 3. Transferring a Call / Call Transfer

i. <u>Blind / Unattended Transfer</u>



ii. <u>Supervised / Attended Transfer</u>





# 4. Holding a Call

i. <u>To Hold</u>



ii. To Retrieve a call (Call Hold retrieve)



#### 5. Making a conference (Conference Call)

#### i. To Establish a Conference



#### ii. To Leave a conference and talk to the original person



# iii. To Leave a conference and talk to the 3<sup>rd</sup> person



## iv. To Leave a conference



## 6. Checking Voice Mail



## 7. <u>Voice Mail Setup</u>





# 8. <u>Checking Call History</u>



#### 9. Forward Call

#### i. <u>To set up All Call Forward Mode</u>



#### ii. To set up Busy Call Forward Mode



Press Press 1 until the screen shows "Enable Forwarding [Yes]"

| Press Press (or choose "Call Features")                                                |
|----------------------------------------------------------------------------------------|
| Press (or choose "Call Forwarding") Press (or choose "Forward after Timeout")          |
| Press (or choose "Call Forwarding Time") Input the No Answer Time (e.g. 20 seconds)    |
| Press (or choose "Target for Forwarding") Input the target extension Number (e.g. 108) |
| Press Press 1 until the screen shows "Enable Forwarding [Yes]"                         |