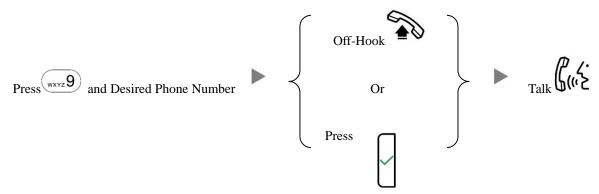

# snom

#### **Snom D725 Instructions**

# 1. Making Calls

## i. Outside Calls



## ii. Calling Other Extension



#### iii. Redial



# 2. Answering Calls



# 3. Transferring a Call / Call Transfer

i. <u>Blind / Unattended Transfer</u>



ii. <u>Supervised / Attended Transfer</u>





# 4. Holding a Call

i. <u>To Hold</u>



ii. To Retrieve a call (Call Hold retrieve)



#### 5. Making a conference (Conference Call)

#### i. To Establish a Conference



#### ii. To Leave a conference and talk to the original person



# iii. To Leave a conference and talk to the 3<sup>rd</sup> person



## iv. To Leave a conference



## 6. Checking Voice Mail



## 7. <u>Voice Mail Setup</u>





# 8. <u>Checking Call History</u>



#### 9. Forward Call

#### i. <u>To set up All Call Forward Mode</u>



#### ii. To set up Busy Call Forward Mode



Press Press 1 until the screen