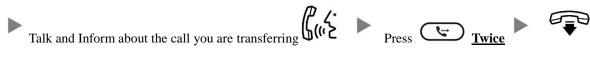

# 3. Transferring a Call / Call Transfer

i. <u>Blind / Unattended Transfer</u>

ii. <u>Supervised / Attended Transfer</u>