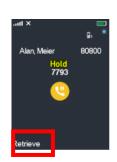

### 3. Holding a Call

i. <u>To Hold</u>

ii. To Retrieve a call (Call Hold retrieve)