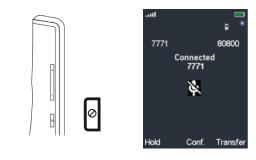

### 3. Holding a Call

i. <u>To Hold</u>

ii. To Retrieve a call (Call Hold retrieve)

#### Transferring a Call / Call Transfer 4.