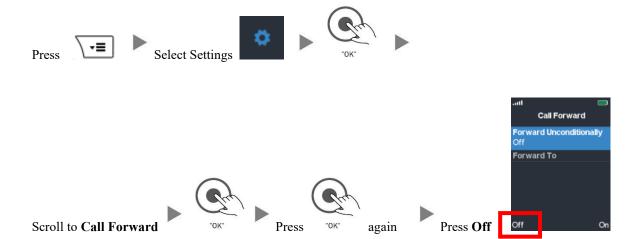

ld</u>



ii. To Retrieve a call (Call Hold retrieve)





#### Transferring a Call / Call Transfer 4.

# Blind / Unattended Transfer



# ii.



#### 5. Making a conference (Conference Call)

#### i. To Establish a Conference



#### ii. To Leave a conference



### 6. Checking Voice Mail



### 7. <u>Voice Mail Setup</u>



### 8. Checking Call History



| Icon | Meaning        |
|------|----------------|
| *    | All Calls      |
| 4    | Received Calls |
| V    | Dialed Calls   |
| C.   | Missed Calls   |

# 9. Adjusting Volume





Press the + or – located on the left side of the handset

# 10. <u>Mute</u>





Press the **\O** key to Mute or press again to Un-mute

# 11. Speakerphone



# 12. Forward Call

# i. To set up All Call Forward Mode



# ii. <u>To Cancel Call Forward</u>