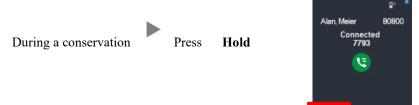

### 3. Holding a Call

i. <u>To Hold</u>

ii. To Retrieve a call (Call Hold retrieve)