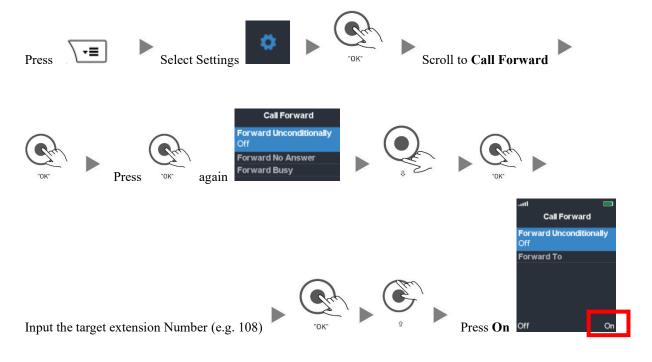

s



### 3. Holding a Call

i. <u>To Hold</u>



ii. To Retrieve a call (Call Hold retrieve)





#### Transferring a Call / Call Transfer 4.

# Blind / Unattended Transfer



# ii.



#### 5. Making a conference (Conference Call)

#### i. To Establish a Conference



#### ii. To Leave a conference



### 6. Checking Voice Mail



### 7. <u>Voice Mail Setup</u>



### 8. Checking Call History



| Icon | Meaning        |
|------|----------------|
| *    | All Calls      |
| 4    | Received Calls |
| V    | Dialed Calls   |
| C.   | Missed Calls   |

# 9. Adjusting Volume





Press the + or – located on the left side of the handset

# 10. <u>Mute</u>





Press the **\O** key to Mute or press again to Un-mute

# 11. Speakerphone



# 12. Forward Call

# i. To set up All Call Forward Mode



# ii. <u>To Cancel Call Forward</u>