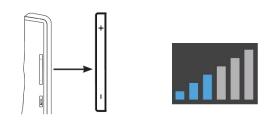

# **Snom M70/M80 DECT Phone Instructions**

# 1. Making Calls

i. Outside Calls



ii. Calling Other Extension



iii. Redial



2. Answering Calls



### 3. Holding a Call

i. <u>To Hold</u>



ii. To Retrieve a call (Call Hold retrieve)





#### Transferring a Call / Call Transfer 4.

# Blind / Unattended Transfer



# ii.



#### 5. Making a conference (Conference Call)

#### i. To Establish a Conference



#### ii. To Leave a conference



### 6. Checking Voice Mail



### 7. <u>Voice Mail Setup</u>



### 8. Checking Call History



| Icon | Meaning        |
|------|----------------|
| *    | All Calls      |
| 4    | Received Calls |
| V    | Dialed Calls   |
| C.   | Missed Calls   |

# 9. Adjusting Volume





Press the + or – located on the left side of the handset

# 10. <u>Mute</u>





Press the **\O** key to Mute or press again to Un-mute

# 11. Speakerphone



# 12. Forward Call

# i. To set up All Call Forward Mode



# ii. <u>To Cancel Call Forward</u>