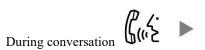

M70/M80 DECT Phone Instructions**

# 1. Making Calls

i. Outside Calls



ii. Calling Other Extension



iii. Redial



2. Answering Calls



### 3. Holding a Call

i. <u>To Hold</u>



ii. To Retrieve a call (Call Hold retrieve)





#### Transferring a Call / Call Transfer 4.

# Blind / Unattended Transfer



# ii.



#### 5. Making a conference (Conference Call)

#### i. To Establish a Conference



#### ii. To Leave a conference



### 6. Checking Voice Mail



### 7. <u>Voice Mail Setup</u>



### 8. Checking Call History



| Icon | Meaning        |
|------|----------------|
| *    | All Calls      |
| 4    | Received Calls |
| V    | Dialed Calls   |
| C.   | Missed Calls   |

# 9. Adjusting Volume





Press the + or – located on the left side of the handset

# 10. <u>Mute</u>





Press the **\O** key to Mute or press again to Un-mute

# 11. Speakerphone



# 12. Forward Call

# i. To set up All Call Forward Mode



# ii. <u>To Cancel Call Forward</u>