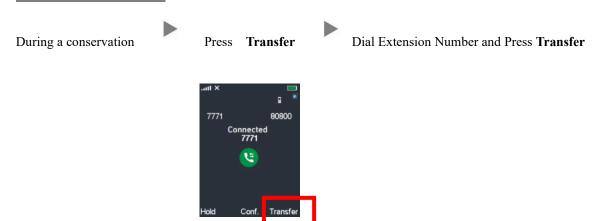

# **Snom M70/M80 DECT Phone Instructions**

# 1. Making Calls

i. Outside Calls



ii. Calling Other Extension



iii. Redial



2. Answering Calls



### 3. Holding a Call

i. <u>To Hold</u>



ii. To Retrieve a call (Call Hold retrieve)





#### Transferring a Call / Call Transfer 4.

# Blind / Unattended Transfer



# ii.



#### 5. Making a conference (Conference Call)

#### i. To Establish a Conference



#### ii. To Leave a conference



### 6. Checking Voice Mail



### 7. <u>Voice Mail Setup</u>



### 8. Checking Call History



| Icon | Meaning        |
|------|----------------|
| *    | All Calls      |
| 4    | Received Calls |
| V    | Dialed Calls   |
| C.   | Missed Calls   |

# 9. Adjusting Volume





Press the + or – located on the left side of the handset

# 10. <u>Mute</u>





Press the **\O** key to Mute or press again to Un-mute

# 11. Speakerphone



# 12. Forward Call

# i. To set up All Call Forward Mode



# ii. <u>To Cancel Call Forward</u>