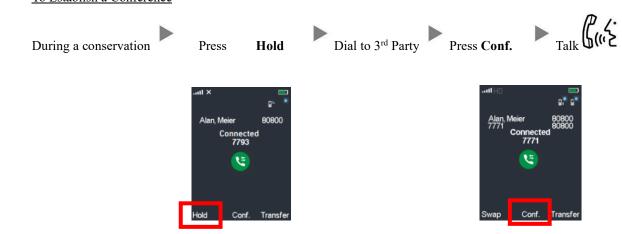

#### 5. Making a conference (Conference Call)

#### i. To Establish a Conference