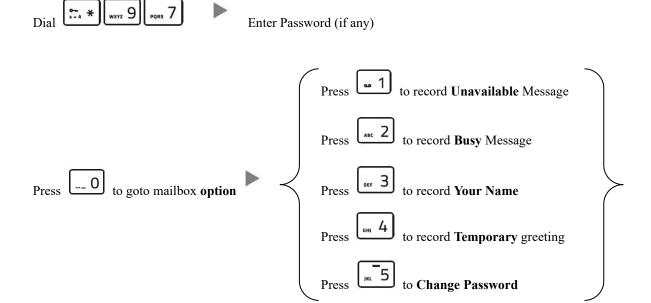

# **Snom M70/M80 DECT Phone Instructions**

# 1. Making Calls

i. Outside Calls



ii. Calling Other Extension



iii. Redial



2. Answering Calls



### 3. Holding a Call

i. <u>To Hold</u>



ii. To Retrieve a call (Call Hold retrieve)





#### Transferring a Call / Call Transfer 4.

# Blind / Unattended Transfer



# ii.



#### 5. Making a conference (Conference Call)

#### i. To Establish a Conference



#### ii. To Leave a conference



### 6. Checking Voice Mail



### 7. <u>Voice Mail Setup</u>



### 8. Checking Call History



| Icon | Meaning        |
|------|----------------|
| *    | All Calls      |
| 4    | Received Calls |
| V    | Dialed Calls   |
| C.   | Missed Calls   |

# 9. Adjusting Volume





Press the + or – located on the left side of the handset

# 10. <u>Mute</u>





Press the **\O** key to Mute or press again to Un-mute

# 11. Speakerphone



# 12. Forward Call

# i. To set up All Call Forward Mode



# ii. <u>To Cancel Call Forward</u>