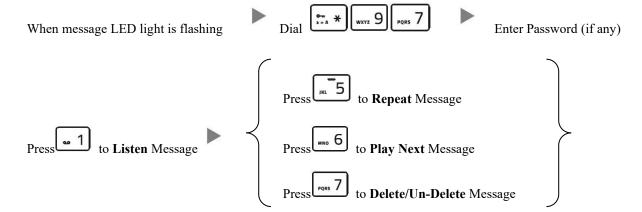

# **Snom M70/M80 DECT Phone Instructions**

# 1. Making Calls

i. Outside Calls



ii. Calling Other Extension



iii. Redial



2. Answering Calls



### 3. Holding a Call

i. <u>To Hold</u>



ii. To Retrieve a call (Call Hold retrieve)





#### Transferring a Call / Call Transfer 4.

# Blind / Unattended Transfer



# ii.



#### 5. Making a conference (Conference Call)

#### i. To Establish a Conference



#### ii. To Leave a conference



### 6. Checking Voice Mail



### 7. <u>Voice Mail Setup</u>



### 8. Checking Call History



| Icon | Meaning        |
|------|----------------|
| *    | All Calls      |
| 4    | Received Calls |
| V    | Dialed Calls   |
| C.   | Missed Calls   |

# 9. Adjusting Volume





Press the + or – located on the left side of the handset

# 10. <u>Mute</u>





Press the **\O** key to Mute or press again to Un-mute

# 11. Speakerphone



# 12. Forward Call

# i. To set up All Call Forward Mode



# ii. <u>To Cancel Call Forward</u>