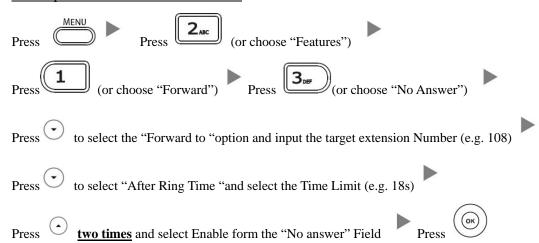

| 9.       | Forward   | Call |
|----------|-----------|------|
| <i>,</i> | I UI Walu | Cun  |

i. To set up Time Limited / No Answer Mode

ii. <u>To set up Busy Mode</u>

iii. To set up the Always mode

iv. To Cancel Calls Forwarding