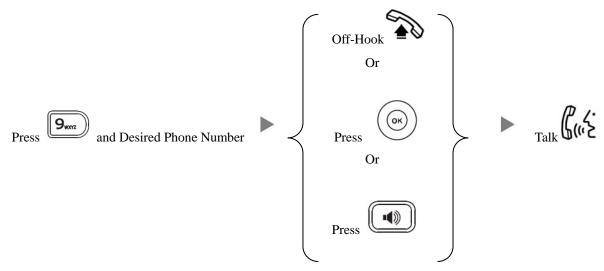

### Yealink T26P/T28P Instructions

### 1. Making Calls

### i. Outside Calls



### ii. Calling Other Extension



# 2. Answering Calls





### 6. Checking Voice Mail



## 7. Voice Mail Setup



#### 8. Checking Call History

- I. Press RD , Dialed calls will be listed .
- II. The LCD screen displays the call list.
- III. Press or to switch between **Dialed Calls, Received Calls, Missed Calls and Forwarded Calls.**



| 9.       | Forward   | Call |
|----------|-----------|------|
| <i>,</i> | I UI Walu | Cun  |

i. To set up Time Limited / No Answer Mode



ii. <u>To set up Busy Mode</u>



iii. To set up the Always mode



iv. To Cancel Calls Forwarding