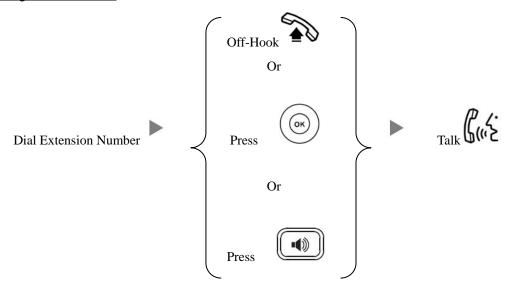

### Yealink T26P/T28P Instructions

### 1. Making Calls

### i. Outside Calls



### ii. Calling Other Extension



# 2. Answering Calls





### 6. Checking Voice Mail



## 7. Voice Mail Setup



#### 8. Checking Call History

- I. Press RD , Dialed calls will be listed .
- II. The LCD screen displays the call list.
- III. Press or to switch between **Dialed Calls, Received Calls, Missed Calls and Forwarded Calls.**



| 9.       | Forward   | Call |
|----------|-----------|------|
| <i>,</i> | I UI Walu | Cun  |

i. To set up Time Limited / No Answer Mode



ii. <u>To set up Busy Mode</u>



iii. To set up the Always mode



iv. To Cancel Calls Forwarding