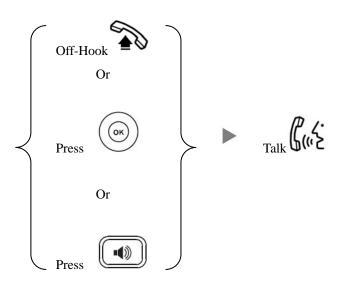

### Yealink T26P/T28P Instructions

### 1. Making Calls

### i. Outside Calls



### ii. Calling Other Extension



# 2. Answering Calls





### 6. Checking Voice Mail



## 7. Voice Mail Setup



#### 8. Checking Call History

- I. Press RD , Dialed calls will be listed .
- II. The LCD screen displays the call list.
- III. Press or to switch between **Dialed Calls, Received Calls, Missed Calls and Forwarded Calls.**



| 9.       | Forward   | Call |
|----------|-----------|------|
| <i>,</i> | I UI Walu | Cun  |

i. To set up Time Limited / No Answer Mode



ii. <u>To set up Busy Mode</u>



iii. To set up the Always mode



iv. To Cancel Calls Forwarding