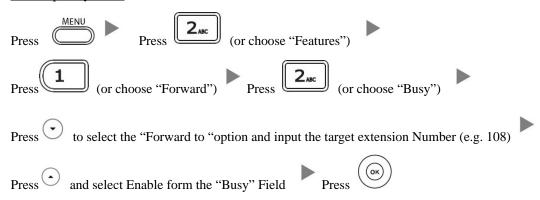

| 9.       | Forward   | Call |
|----------|-----------|------|
| <i>,</i> | I UI Walu | Cun  |

i. To set up Time Limited / No Answer Mode

ii. <u>To set up Busy Mode</u>

iii. To set up the Always mode

iv. To Cancel Calls Forwarding