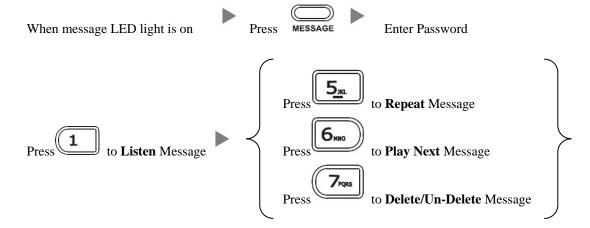

### Yealink T26P/T28P Instructions

### 1. Making Calls

### i. Outside Calls



### ii. Calling Other Extension



# 2. Answering Calls





### 6. Checking Voice Mail



## 7. Voice Mail Setup



#### 8. Checking Call History

- I. Press RD , Dialed calls will be listed .
- II. The LCD screen displays the call list.
- III. Press or to switch between **Dialed Calls, Received Calls, Missed Calls and Forwarded Calls.**



| 9.       | Forward   | Call |
|----------|-----------|------|
| <i>,</i> | I UI Walu | Cun  |

i. To set up Time Limited / No Answer Mode



ii. <u>To set up Busy Mode</u>



iii. To set up the Always mode



iv. To Cancel Calls Forwarding