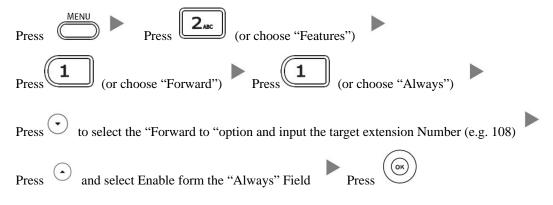

| 9.       | Forward   | Call |
|----------|-----------|------|
| <i>,</i> | I UI Walu | Cun  |

i. To set up Time Limited / No Answer Mode

ii. <u>To set up Busy Mode</u>

iii. To set up the Always mode

iv. To Cancel Calls Forwarding