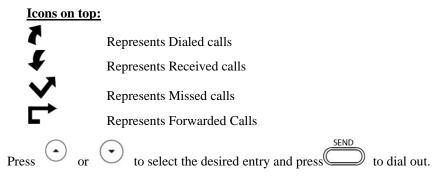

#### 8. Checking Call History

- I. Press RD , Dialed calls will be listed .
- II. The LCD screen displays the call list.
- III. Press or to switch between **Dialed Calls, Received Calls, Missed Calls and Forwarded Calls.**