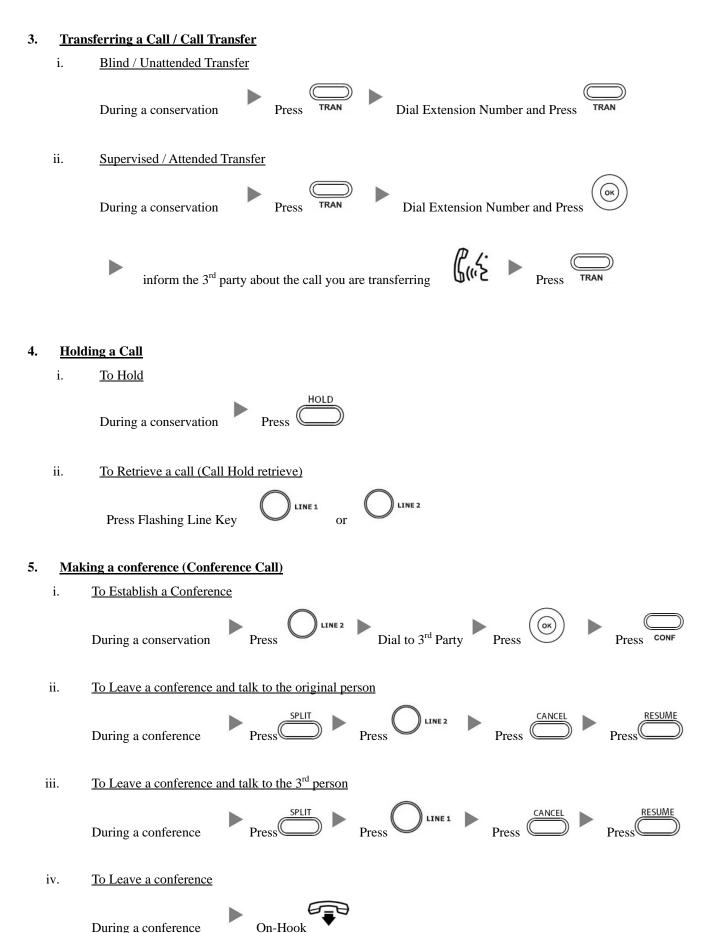

### Yealink T26P/T28P Instructions

### 1. Making Calls

### i. Outside Calls



### ii. Calling Other Extension



# 2. Answering Calls





### 6. Checking Voice Mail



## 7. Voice Mail Setup



#### 8. Checking Call History

- I. Press RD , Dialed calls will be listed .
- II. The LCD screen displays the call list.
- III. Press or to switch between **Dialed Calls, Received Calls, Missed Calls and Forwarded Calls.**



| 9.       | Forward   | Call |
|----------|-----------|------|
| <i>,</i> | I UI Walu | Cun  |

i. To set up Time Limited / No Answer Mode



ii. <u>To set up Busy Mode</u>



iii. To set up the Always mode



iv. To Cancel Calls Forwarding