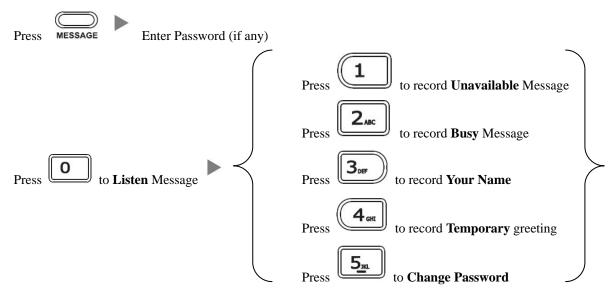

### Yealink T26P/T28P Instructions

### 1. Making Calls

### i. Outside Calls



### ii. Calling Other Extension



# 2. Answering Calls





### 6. Checking Voice Mail



## 7. Voice Mail Setup



#### 8. Checking Call History

- I. Press RD , Dialed calls will be listed .
- II. The LCD screen displays the call list.
- III. Press or to switch between **Dialed Calls, Received Calls, Missed Calls and Forwarded Calls.**



| 9.       | Forward   | Call |
|----------|-----------|------|
| <i>,</i> | I UI Walu | Cun  |

i. To set up Time Limited / No Answer Mode



ii. <u>To set up Busy Mode</u>



iii. To set up the Always mode



iv. To Cancel Calls Forwarding